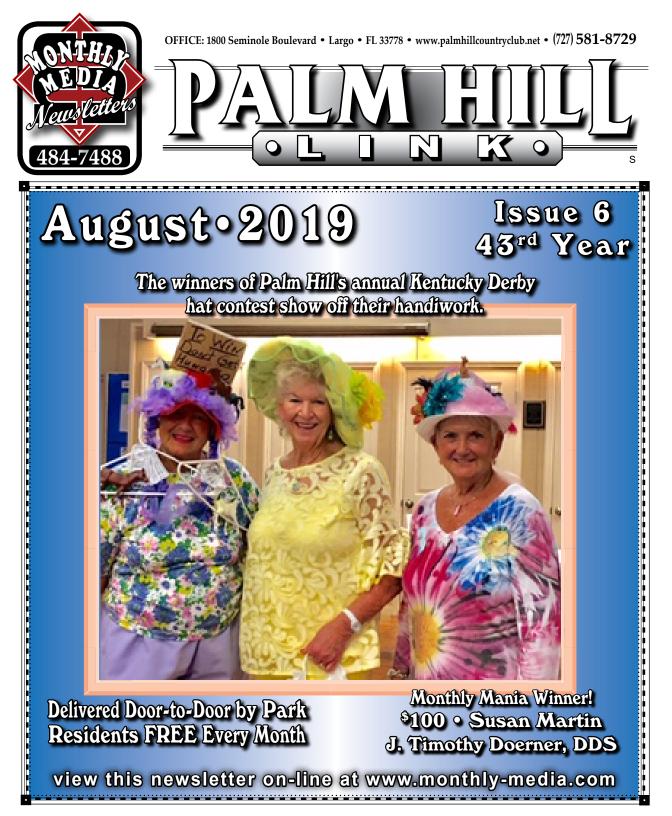

# **ON THE COVER:**

The Kentucky Derby watch party is a major event in Palm Hill. It draws both enthusiastic race fans and creative hat designers to the clubhouse to see the race and all the pageantry on the big TV screen.

A highlight of the event is the hat contest. This year's winners, pictured on the cover, were Marilyn Moutvic for funniest hat, Sheila Pratt for most color coordinated hat, and Carolyn Charles for prettiest hat.